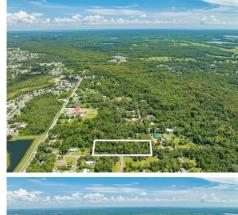

The Property Pros Real Estate 300 S Orange Ave Suite 1000 Orlando, FL 32801 (407) 879-7591

Remarks

Under contract-accepting backup offers. This one-acre corner lot in Seaward Plantation Estates is a fantastic find! Zoned for residential use and equipped with electrical utilities on-site, it offers a rural feel while being close to Avalon area schools, shopping, Avalon Park S Blvd, and Hwy 50. Ideal for building your dream home or making an investment at a great price!